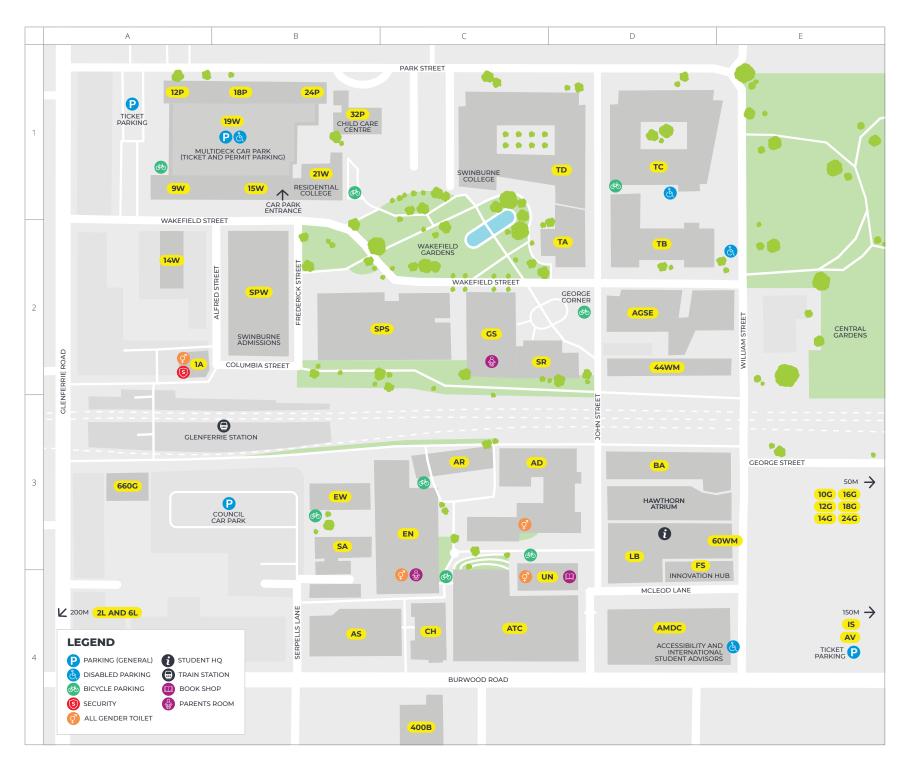

## HAWTHORN CAMPUS

PO Box 218, Hawthorn VIC 3122

General enquiries: 03 9214 8000

Campus security:

03 9214 3333

| Blg    | Full Name                                        | Ref  |
|--------|--------------------------------------------------|------|
| 10-24G | 24 George St                                     | E3   |
| 12-24P | Student Resdidences (Park St)                    | A-B1 |
| 19W    | Multi-Deck Car Park                              | A-B1 |
| 1A     | 1 Alfred St                                      | A2   |
| 21W    | 21 Wakefield St                                  | B1   |
| 2L     | 2 Luton Lane                                     | A4   |
| 32P    | 32 Park St                                       | B1   |
| 400B   | 400 Burwood Rd                                   | C4   |
| 44WM   | Student Resdidences (William St)                 | D2   |
| 60WM   | 60 William St                                    | E3   |
| 660G   | 660 Glenferrie Rd                                | А3   |
| 6L     | 6 Luton Lane                                     | A4   |
| 9W-15W | Student Resdidences (Wakefield St)               | A-B1 |
| AD     | Old Administration Building                      | C-D3 |
| AGSE   | Australian Graduate School of<br>Entrereneurship | D2   |
| AMDC   | Advanced Manufacturing and<br>Design Centre      | D4   |
| AR     | Arts Building                                    | С3   |
| AS     | Applied Sciences Building                        | В4   |
| ATC    | Advanced Technologies Centre                     | C4   |
| AV     | Aviation Building                                | E4   |
| BA     | Business and Arts Building                       | D3   |
| CH     | Chemistry Building                               | C4   |
| EN     | Engineering Building                             | С3   |
| EW     | Engineering (West) Buidling                      | В3   |
| FS     | Innovation Hub and Design<br>Factory Melbourne   | D3-4 |
| GS     | The George Swinburne Building                    | C2   |
| IS     | IS Building                                      | E4   |
| LB     | Library                                          | D3   |
| SA     | Science Annexe                                   | В3   |
| SPS    | Swinburne Place South                            | B-C2 |
| SPW    | Swinburne Place West<br>and Health Sciences      | B2   |
| SR     | SR Building                                      | C2   |
| TA     | TA Building                                      | D2   |
| ТВ     | TB Building                                      | D2   |
| TC     | TC Building                                      | D1   |
| TD     | TD Building                                      | C-D1 |
| UN     | UN Building                                      | C-D4 |
|        |                                                  |      |